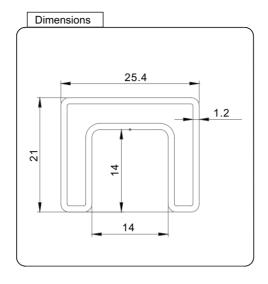

## CATALOGUE AND DESCRIPTION:

- > Railing Systems
- > TR-S25 Series
- > 25 x 21mm Square Top Ral