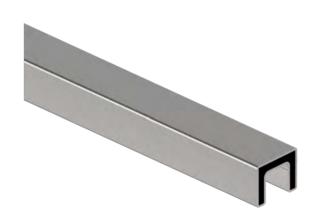

## MATERIAL:

316L Stainless Steel

## CATALOGUE AND DESCRIPTION:

- > Railing Systems
- > TR-S25 Series
- > 25 x 21mm Square Top Ral