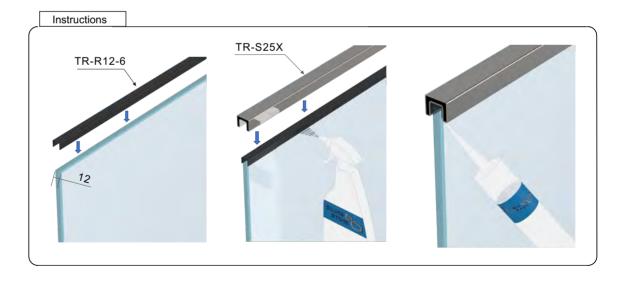

PREMIUM GLASS & HARDWARE

Drawing ID

TR-S25X

| Product Info. |          |
|---------------|----------|
| Finish        | Code     |
| Polish        | TR-S25M  |
| Satin         | TR-S25S  |
| Texture Black | TR-S25B  |
| White         | TR-S25W  |
| Brush Brass   | TR-S25BB |
|               |          |

## CATALOGUE AND DESCRIPTION:

- > Railing Systems
- > TR-S25 Series
- > 25 x 21mm Square Top Ral